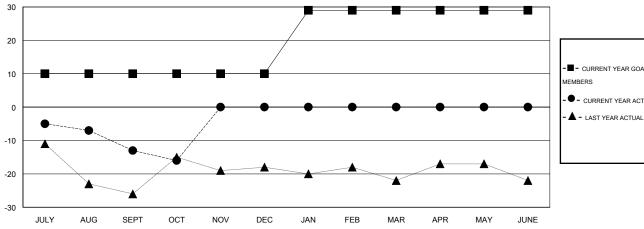

## GOALS AND ACTUAL MEMBERS CUMULATIVE

| <b>—</b> - ( | CURRENT YEAR GOALS FOR NEW |  |
|--------------|----------------------------|--|
| ИЕМВЕ        | RS                         |  |

CURRENT YEAR ACTUAL MEMBERS

- LAST YEAR ACTUAL MEMBERS

| DROPPED CLUBS: 0 |    |
|------------------|----|
| DROPPED MEMBERS  |    |
| DECEASED         | 7  |
| CLUB CANCELLED   | 0  |
| OTHER            | 32 |
| TOTAL            | 39 |